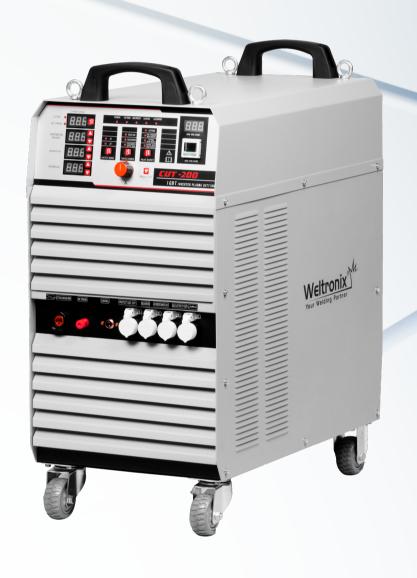

## **Features**

- Heavy duty and rugged machine.
- Can connect to CNC automatic equipment.
- Smooth and effortless cutting experience.
- Suitable for quality cutting upto 55mm.
- & Suitable for ultimate cutting upto 75mm.
- Auto protection against over voltage & over current

## Latest IGBT MODULE technology

## Package Includes

- Earth Clampset
- Air Hose
- Air Filter Guage
- Plasma Torch FY200 (8MTR)

## **Specifications**

| Input Voltage/Phase/Frequency     | V / P / HZ | 415 / 3 / 50-60 |
|-----------------------------------|------------|-----------------|
| Output Current/Voltage/Duty Cycle | A/V/%      | 200 / 160 / 100 |
| Amps Input At Rated Output        | A          | 71 @ 200        |
| Output Range/OCV                  | A / V      | 40-160 / 315    |
| Quality cut/Max Cut               | mm         | 50/75           |
| Perforation ability               | mm         | 27              |
| Dimension                         | L*W*H(mm)  | 650*390*810     |
| Net Weight                        | KG         | 75              |